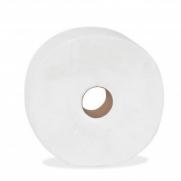

- 5" Mini Jumbo Bath Tissue's high capacity provides fewer refills and reduces labor costs
- Exclusive product has unique core size to "lock-out" other product
- For use with iView® dispenser #52555

| Product Width (in)              | 3.5                                                                                                                                                            |
|---------------------------------|----------------------------------------------------------------------------------------------------------------------------------------------------------------|
| Product Width (cm)              | 9                                                                                                                                                              |
| Product Length (in/ft)          | 700ft                                                                                                                                                          |
| Product Length (cm/m)           | 213m                                                                                                                                                           |
| Sheets/Feet per roll or package | 700 Feet                                                                                                                                                       |
| Pack Count                      | 24                                                                                                                                                             |
| Core Attributes                 | 1.1in                                                                                                                                                          |
| Product Color                   | White                                                                                                                                                          |
| Perforations                    | 12in                                                                                                                                                           |
| Master Packaging                | Box                                                                                                                                                            |
| Packaging Option 1              | White Branded Box                                                                                                                                              |
| Packaging Option 2              | Hand Holds                                                                                                                                                     |
| Cases Per Layer                 | 6                                                                                                                                                              |
| Cases High                      | 10                                                                                                                                                             |
| Pallet Configuration            | 60                                                                                                                                                             |
| Ship Cube Width                 | 15.75                                                                                                                                                          |
| Ship Cube Length                | 20.875                                                                                                                                                         |
| Ship Cube Height                | 7.625                                                                                                                                                          |
| Ship Cube                       | 1.45                                                                                                                                                           |
| Case Weight (lb)                | 19.7                                                                                                                                                           |
| Case Weight (Kg)                | 9                                                                                                                                                              |
| NMFC                            | 154412-2                                                                                                                                                       |
| Ship Class                      | 17.5                                                                                                                                                           |
| Pallet Dimensions & Full Weight | 48 x 40 x 96.5; 1222lbs                                                                                                                                        |
| Regulations / Compliance        | NPS is an approved supplier on the EPA's comprehensive procurement guidelines supplier listing.                                                                |
| Features/Benefits               | 5" Mini Jumbo Bath Tissue's high capacity provides fewer refills and reduces labor costs. Exclusive product has unique core size to "lock-out" other products. |
| Exclusive or Universal          | 52555 Merfin® Twin Tissue Dispenser                                                                                                                            |