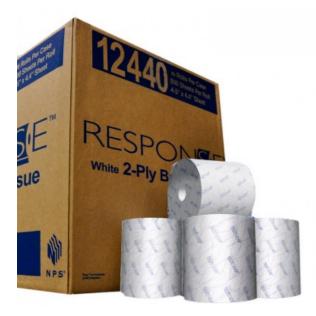

## **RESPONSE®**

SKU 12440

- Response® Standard Bath Tissue, 2-Ply, 96 Rolls @ 500 Sheets, 48000 Sheets, Sheet (WxL) 4.5" x 4.5"
- Two plies for softness and absorbency
- Universal core fits most standard bath tissue dispensers
- High-count rolls deliver quality, value, and performance with rapid break-up
- Made from 100% recycled fibers •
- Response® Bath Tissues are available in a wide range of quality options and sizes to • meet your demands in the washroom
- The perfect "Response" to distributor needs

| Product Width (in)              | 4.5                                                                                                                                                                  |
|---------------------------------|----------------------------------------------------------------------------------------------------------------------------------------------------------------------|
| Product Width (cm)              | 11                                                                                                                                                                   |
| Product Length (in/ft)          | 4.5in                                                                                                                                                                |
| Product Length (cm/m)           | 11cm                                                                                                                                                                 |
| Sheets/Feet per roll or package | 500 Sheets Per Roll                                                                                                                                                  |
| Pack Count                      | 96 Rolls Per Case                                                                                                                                                    |
| Core Attributes                 | 1.625in                                                                                                                                                              |
| Product Color                   | White                                                                                                                                                                |
| Bonding / Embossing             | Flower Emboss                                                                                                                                                        |
| Perforations                    | 4.4in                                                                                                                                                                |
| Master Packaging                | Case                                                                                                                                                                 |
| Inner Packaging                 | Individually Wrapped Rolls                                                                                                                                           |
| Packaging Option 1              | Branded Case                                                                                                                                                         |
| Packaging Option 2              | Branded Bath Tissue Wrap                                                                                                                                             |
| Cases Per Layer                 | 5                                                                                                                                                                    |
| Cases High                      | 5                                                                                                                                                                    |
| Pallet Configuration            | 25                                                                                                                                                                   |
| Ship Cube Width                 | 26.1875                                                                                                                                                              |
| Ship Cube Length                | 17.5625                                                                                                                                                              |
| Ship Cube Height                | 19                                                                                                                                                                   |
| Ship Cube                       | 5.057                                                                                                                                                                |
| Case Weight (Ib)                | 42                                                                                                                                                                   |
| Case Weight (Kg)                | 19                                                                                                                                                                   |
| NMFC                            | 154412-2                                                                                                                                                             |
| Ship Class                      | 77.5                                                                                                                                                                 |
| Pallet Dimensions & Full Weight | 53.25 x 44.13 x 99.13; 1112.40lbs                                                                                                                                    |
| Regulations / Compliance        | NPS is an approved supplier on the EPA's comprehensive procurement<br>guidelines supplier listing.                                                                   |
| Features/Benefits               | Response® Bath Tissues are available in a wide range of quality options and sizes to meet your demands in the washroom. The perfect "Response" to distributor needs. |
| Exclusive or Universal          | TT DISP Conventional Bath Tissue Dispenser                                                                                                                           |