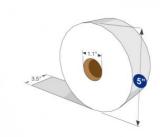

| Product Width (in)              | 3.5                                                                                             |
|---------------------------------|-------------------------------------------------------------------------------------------------|
| Product Width (cm)              | 9                                                                                               |
| Product Length (in/ft)          | 250ft                                                                                           |
| Product Length (cm/m)           | 75m                                                                                             |
| Sheets/Feet per roll or package | 333 Sheets                                                                                      |
| Pack Count                      | 24                                                                                              |
| Core Attributes                 | 1.1in                                                                                           |
| Product Color                   | White                                                                                           |
| Bonding / Embossing             | Full emboss                                                                                     |
| <u>Perforations</u>             | 9in                                                                                             |
| Master Packaging                | Box                                                                                             |
| Packaging Option 1              | White Branded Box                                                                               |
| Packaging Option 2              | Hand Holds                                                                                      |
| Cases Per Layer                 | 6                                                                                               |
| Cases High                      | 10                                                                                              |
| Pallet Configuration            | 60                                                                                              |
| Ship Cube Width                 | 15.62                                                                                           |
| Ship Cube Length                | 20.75                                                                                           |
| Ship Cube Height                | 7.38                                                                                            |
| Ship Cube                       | 1.3839                                                                                          |
| Case Weight (lb)                | 11.87                                                                                           |
| Case Weight (Kg)                | 5.38                                                                                            |
| NMFC                            | 154412-2                                                                                        |
| Ship Class                      | 77.5                                                                                            |
| Pallet Dimensions & Full Weight | 48 x 42.25 x 81.25; 765lbs                                                                      |
| Regulations / Compliance        | NPS is an approved supplier on the EPA's comprehensive procurement guidelines supplier listing. |
| Features/Benefits               | 5" Mini Jumbo Bath Tissue's high capacity provides fewer refills and reduces labor costs.       |
| Exclusive or Universal          | Exclusive                                                                                       |