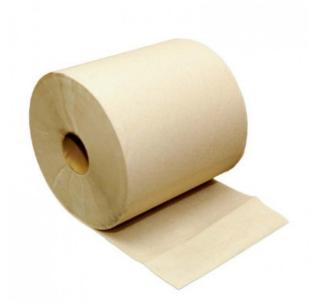

## **SKU 40800**

- Yields better absorbency and hand drying efficiency
- Exclusive product has unique core size to "lock-out" other products
- This results in reduced consumption. Good strength reduces "wet-tabs" and washroom litter
- Excellent dispensing strength and performance. Reduce labor costs associated with refilling dispensers
- Better performance results in high customer satisfaction. Reduced consumption equals cost savings

| Product Width (in)              | 8                                                                                                                                                                                                                                                       |
|---------------------------------|---------------------------------------------------------------------------------------------------------------------------------------------------------------------------------------------------------------------------------------------------------|
| Product Width (cm)              | 20                                                                                                                                                                                                                                                      |
| Product Length (in/ft)          | 800                                                                                                                                                                                                                                                     |
| Product Length (cm/m)           | 240                                                                                                                                                                                                                                                     |
| Sheets/Feet per roll or package | 800                                                                                                                                                                                                                                                     |
| Pack Count                      | 6                                                                                                                                                                                                                                                       |
| Core Attributes                 | 2.6in Core                                                                                                                                                                                                                                              |
| Product Color                   | Natural                                                                                                                                                                                                                                                 |
| Bonding / Embossing             | Full Emboss                                                                                                                                                                                                                                             |
| Master Packaging                | Box                                                                                                                                                                                                                                                     |
| Packaging Option 1              | Brown Branded Box                                                                                                                                                                                                                                       |
| Packaging Option 2              | Hand holds                                                                                                                                                                                                                                              |
| Cases Per Layer                 | 5                                                                                                                                                                                                                                                       |
| Cases High                      | 11                                                                                                                                                                                                                                                      |
| Pallet Configuration            | 55                                                                                                                                                                                                                                                      |
| Ship Cube Width                 | 16.50                                                                                                                                                                                                                                                   |
| Ship Cube Length                | 24.50                                                                                                                                                                                                                                                   |
| Ship Cube Height                | 8.50                                                                                                                                                                                                                                                    |
| Case Weight (lb)                | 24.50                                                                                                                                                                                                                                                   |
| Case Weight (Kg)                | 11                                                                                                                                                                                                                                                      |
| NMFC                            | 154415-2                                                                                                                                                                                                                                                |
| Ship Class                      | 70                                                                                                                                                                                                                                                      |
| Pallet Dimensions & Full Weight | 48 x 40 x 99; 1387.5lbs                                                                                                                                                                                                                                 |
| Regulations / Compliance        | NPS is an approved supplier on the EPA's comprehensive procurement guidelines supplier listing.                                                                                                                                                         |
| Features/Benefits               | Yields better absorbency and hand drying efficiency. This results in reduced consumption. Good strength reduces "wet-tabs" and washroom litter. Excellent dispensing strength and performance. Reduce labor costs associated with refilling dispensers. |
| Exclusive or Universal          | DISP 245 Electronic Roll Towel Dispenser; DISPMHF-R mechanical hands free dispenser                                                                                                                                                                     |