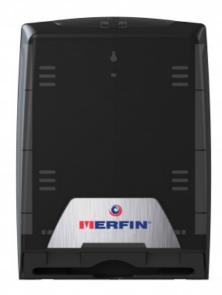

- Fits existing hydrocrepe® multi-fold towel SKU # 528
- Merfin Phoenix dispensers feature sleek, stylish design with unique "brushed steel" face plate branding
- High capacity with durable plastic arms that keep folded towels from collapsing inside the dispenser
- Features unique braille face plate
- Available with translucent black cover & polished black housing
- Designed for mutlti-fold towels only