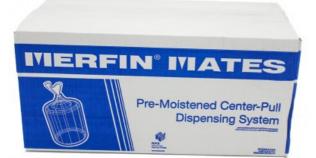

SKU 9300

- Merfin® Pre-Moistened Personal Care Wipe
- Contains vitamin E and aloe
- Each Merfin® wipe is thick, strong, and fragrance-free
- Ideal for daycare centers, diaper changing stations, and health care facilities
- For use with Merfin® dispenser #51002MM