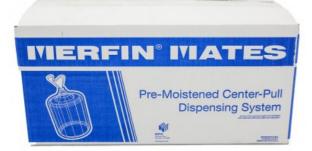

SKU 9400

- Merfin® Pre-Moistened Surface Cleaning Wipe
- No need for sprays or harsh chemicals by using this cleaning wipe, safe and gentle for you and your patrons
- Each towelette will effectively clean any hard, non-porous surface
- Ideal for daycares, workout centers, offices, and restaurants
- For use with Merfin® dispenser #51002MM

| Product Width (in)                | 8                                                 |
|-----------------------------------|---------------------------------------------------|
| Product Width (cm)                | 20                                                |
| Product Length (in/ft)            | 1                                                 |
| Product Length (cm/m)             | 18                                                |
| Sheets/Feet per roll or package   | 450 Wipes Per Roll                                |
| Pack Count                        | 2 Rolls Per Case                                  |
| Product Color                     | White                                             |
| Perforations                      | Yes                                               |
| Master Packaging                  | Box                                               |
| Inner Packaging                   | Sealed Bag                                        |
| Packaging Option 1                | White Branded Box                                 |
| Components / Product Construction | Pre-Moistened Airlaid Wipe                        |
| Cases Per Layer                   | 10                                                |
| Cases High                        | 6                                                 |
| Pallet Configuration              | 60                                                |
| Ship Cube Width                   | 18                                                |
| Ship Cube Length                  | 9.25                                              |
| Ship Cube Height                  | 8.75                                              |
| Ship Cube                         | 0.843                                             |
| Case Weight (lb)                  | 13                                                |
| Case Weight (Kg)                  | 6                                                 |
| NMFC                              | 49290                                             |
| Ship Class                        | 70                                                |
| Pallet Dimensions & Full Weight   | 48 x 40 x 66.5; 950lbs                            |
| SDS Available?                    | γ                                                 |
| Exclusive or Universal            | Merfin Mate 51002MM Pre-Moistened Towel Dispenser |