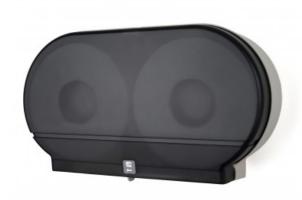

## SKU JTT TWIN DISP

- Universal 9" Twin Jumbo Bath Tissue Dispenser, Black, 4/Case
- Sliding panel ensures the use of one roll at a time
- Easy loading saves costly maintenance expense
- All plastic construction improves styling, provides easy to clean surface
- Translucent cover makes it easy to detect low paper levels
- Eliminates stub roll waste
- ADA compliant