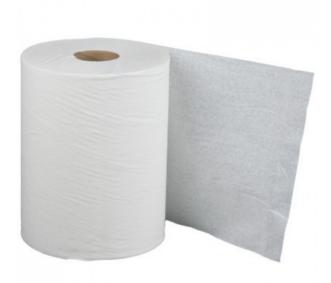

- Hardwound Roll Towel (HRT). Yields better absorbency and hand drying efficiency
- Soft, pliable sheet
- Exclusive product has unique core size to "lock-out" other products
- Good strength reduces "wet-tabs" and washroom litter
- Excellent dispensing strength and performance
- Reduce labor costs associated with refilling dispensers
- Better performance results in high customer satisfaction reduced consumption equals cost savings