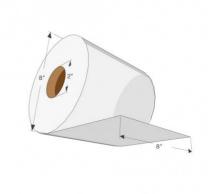

| Product Width (in)              | 8                                                                                                                                                                                                                 |
|---------------------------------|-------------------------------------------------------------------------------------------------------------------------------------------------------------------------------------------------------------------|
| Product Width (cm)              | 20                                                                                                                                                                                                                |
| Product Length (in/ft)          | 700ft                                                                                                                                                                                                             |
| Product Length (cm/m)           | 210m                                                                                                                                                                                                              |
| Sheets/Feet per roll or package | 700ft                                                                                                                                                                                                             |
| Pack Count                      | 6                                                                                                                                                                                                                 |
| Core Attributes                 | 3.3in                                                                                                                                                                                                             |
| Product Color                   | White                                                                                                                                                                                                             |
| Bonding / Embossing             | Full Emboss                                                                                                                                                                                                       |
| Master Packaging                | Box                                                                                                                                                                                                               |
| Packaging Option 1              | White Branded Box                                                                                                                                                                                                 |
| Cases Per Layer                 | 5                                                                                                                                                                                                                 |
| Cases High                      | 11                                                                                                                                                                                                                |
| Pallet Configuration            | 55                                                                                                                                                                                                                |
| Ship Cube Width                 | 25.25                                                                                                                                                                                                             |
| Ship Cube Length                | 17                                                                                                                                                                                                                |
| Ship Cube Height                | 8.625                                                                                                                                                                                                             |
| Ship Cube                       | 2.1425                                                                                                                                                                                                            |
| Case Weight (lb)                | 18.86                                                                                                                                                                                                             |
| Case Weight (Kg)                | 8.6                                                                                                                                                                                                               |
| NMFC                            | 154415-2                                                                                                                                                                                                          |
| Ship Class                      | 70                                                                                                                                                                                                                |
| Pallet Dimensions & Full Weight | 49.5 x 41.25 x 94.81; 1077lbs                                                                                                                                                                                     |
| Regulations / Compliance        | NPS is an approved supplier on the EPA's comprehensive procurement guidelines supplier listing.                                                                                                                   |
| Features/Benefits               | Hardwound Roll Towel (HRT) - yields better absorbency and hand drying<br>efficiency. Soft, pliable sheet. Good strength reduces "wet-tabs" and<br>washroom litter. Excellent dispensing strength and performance. |
| Exclusive or Universal          | HRT DISP 201 Roll Towel Dispenser DISP 235 Electronic Roll Towel                                                                                                                                                  |