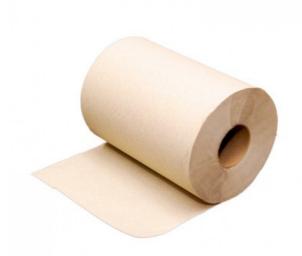

## SKU 30200

- Response® Roll Towel, Natural, 1 Ply, 12 Rolls @ 350 Feet, 4200 Linear Feet, Towel (WxL) 7.8" x 350'
- HRT's yield better absorbency and hand drying efficiency
- Good strength reduces "wet-tabs" and washroom litter
- Excellent dispensing strength and performance
- Reduce labor costs associated with refilling dispensers
- Better performance results in high customer satisfaction reduced consumption equals cost savings
- EPA compliant for recycled content

| Product Width (in)              | 8                                                                                                                                                                                              |
|---------------------------------|------------------------------------------------------------------------------------------------------------------------------------------------------------------------------------------------|
| Product Width (cm)              | 20                                                                                                                                                                                             |
| Product Length (in/ft)          | 350ft                                                                                                                                                                                          |
| Product Length (cm/m)           | 105m                                                                                                                                                                                           |
| Sheets/Feet per roll or package | 350 Feet Per Roll                                                                                                                                                                              |
| Pack Count                      | 12 Rolls Per Case                                                                                                                                                                              |
| Core Attributes                 | 2in Core                                                                                                                                                                                       |
| Product Color                   | Natural                                                                                                                                                                                        |
| Bonding / Embossing             | Full Emboss                                                                                                                                                                                    |
| Master Packaging                | Case                                                                                                                                                                                           |
| Packaging Option 1              | Brown Branded Case                                                                                                                                                                             |
| Cases Per Layer                 | 10                                                                                                                                                                                             |
| Cases High                      | 6                                                                                                                                                                                              |
| Pallet Configuration            | 60                                                                                                                                                                                             |
| Ship Cube Width                 | 17.0625                                                                                                                                                                                        |
| Ship Cube Length                | 11.5                                                                                                                                                                                           |
| Ship Cube Height                | 16.5                                                                                                                                                                                           |
| Ship Cube                       | 1.8736                                                                                                                                                                                         |
| Case Weight (lb)                | 22                                                                                                                                                                                             |
| Case Weight (Kg)                | 10                                                                                                                                                                                             |
| NMFC                            | 154415-2                                                                                                                                                                                       |
| Ship Class                      | 70                                                                                                                                                                                             |
| Pallet Dimensions & Full Weight | 51 x 40 x 102.88; 1370lbs                                                                                                                                                                      |
| Regulations / Compliance        | NPS is an approved supplier on the EPA's comprehensive procurement guidelines supplier listing.                                                                                                |
| Features/Benefits               | Yields better absorbency and hand drying efficiency. This results in reduced consumption. Good strength reduces "wet-tabs" and washroom litter. Excellent dispensing strength and performance. |
| Exclusive or Universal          | HRT DISP 201 Roll Towel Dispenser DISP 235 Electronic Roll Towel<br>Dispenser                                                                                                                  |