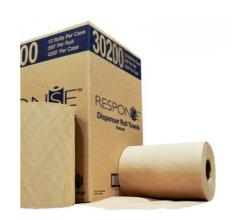

## SKU 30200

- Response® Roll Towel, Natural, 1 Ply, 12 Rolls @ 350 Feet, 4200 Linear Feet, Towel (WxL) 7.8" x 350'
- HRT's yield better absorbency and hand drying efficiency
- Good strength reduces "wet-tabs" and washroom litter
- Excellent dispensing strength and performance
- Reduce labor costs associated with refilling dispensers
- Better performance results in high customer satisfaction reduced consumption equals cost savings
- EPA compliant for recycled content

| Product Width (in)              | 8                                                                                                                                                                                              |
|---------------------------------|------------------------------------------------------------------------------------------------------------------------------------------------------------------------------------------------|
| Product Width (cm)              | 20                                                                                                                                                                                             |
| Product Length (in/ft)          | 350ft                                                                                                                                                                                          |
| Product Length (cm/m)           | 105m                                                                                                                                                                                           |
| Sheets/Feet per roll or package | 350 Feet Per Roll                                                                                                                                                                              |
| Pack Count                      | 12 Rolls Per Case                                                                                                                                                                              |
| Core Attributes                 | 2in Core                                                                                                                                                                                       |
| Product Color                   | Natural                                                                                                                                                                                        |
| Bonding / Embossing             | Full Emboss                                                                                                                                                                                    |
| Master Packaging                | Case                                                                                                                                                                                           |
| Packaging Option 1              | Brown Branded Case                                                                                                                                                                             |
| Cases Per Layer                 | 10                                                                                                                                                                                             |
| Cases High                      | 6                                                                                                                                                                                              |
| Pallet Configuration            | 60                                                                                                                                                                                             |
| Ship Cube Width                 | 17.0625                                                                                                                                                                                        |
| Ship Cube Length                | 11.5                                                                                                                                                                                           |
| Ship Cube Height                | 16.5                                                                                                                                                                                           |
| Ship Cube                       | 1.8736                                                                                                                                                                                         |
| Case Weight (lb)                | 22                                                                                                                                                                                             |
| Case Weight (Kg)                | 10                                                                                                                                                                                             |
| NMFC                            | 154415-2                                                                                                                                                                                       |
| Ship Class                      | 70                                                                                                                                                                                             |
| Pallet Dimensions & Full Weight | 51 x 40 x 102.88; 1370lbs                                                                                                                                                                      |
| Regulations / Compliance        | NPS is an approved supplier on the EPA's comprehensive procurement guidelines supplier listing.                                                                                                |
| Features/Benefits               | Yields better absorbency and hand drying efficiency. This results in reduced consumption. Good strength reduces "wet-tabs" and washroom litter. Excellent dispensing strength and performance. |
| Exclusive or Universal          | HRT DISP 201 Roll Towel Dispenser DISP 235 Electronic Roll Towel<br>Dispenser                                                                                                                  |