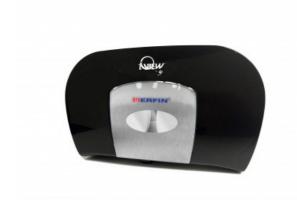

## SKU 51072B

- Merfin® iView™ 7" Twin Jumbo Bath Tissue Dispenser Black
- Dispenser fits Merfin® Exclusive 7" jumbo tissue item no. 107, 207, 209, 212, and 219 Complete consumption of first roll before accessing second—eliminates stub roll waste
- Easy paper loading saves labor
- Features unique iView® window that can house a merchandising print insert or be left empty allowing for easy viewing of tissue inside the dispenser
- Exclusive core support holders allow for 7" Merfin® Jumbo tissue
- Controlled dispensing system