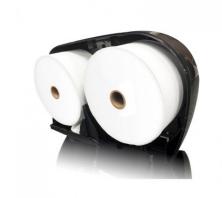

## SKU 51072B

- Merfin® iView™ 7" Twin Jumbo Bath Tissue Dispenser Black
- Dispenser fits Merfin® Exclusive 7" jumbo tissue item no. 107, 207, 209, 212, and 219 Complete consumption of first roll before accessing second—eliminates stub roll waste
- Easy paper loading saves labor
- Features unique iView® window that can house a merchandising print insert or be left empty allowing for easy viewing of tissue inside the dispenser
- Exclusive core support holders allow for 7" Merfin® Jumbo tissue
- Controlled dispensing system