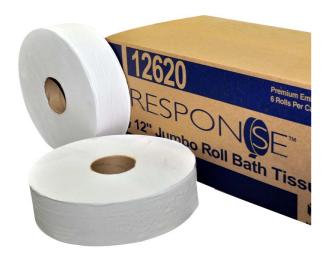

## RESPONSE®

- 2-ply tissue with premium embossing for softness
- 1750' high-capacity roll provides fewer refills and reduces labor costs
- Universal core fits most jumbo bath tissue dispensers
- Made from 100% recycled fibers
- Response® is available in a wide range of quality options and sizes to meet your demands in the washroom
- The perfect "Response" to distributor needs

| Product Width (in)              | 3.3                                                                                                                         |
|---------------------------------|-----------------------------------------------------------------------------------------------------------------------------|
| Product Width (cm)              | 8                                                                                                                           |
| Product Length (in/ft)          | 1750ft                                                                                                                      |
| Product Length (cm/m)           | 533m                                                                                                                        |
| Sheets/Feet per roll or package | 1750 Feet Per Roll                                                                                                          |
| Pack Count                      | 6 Rolls Per Case                                                                                                            |
| Core Attributes                 | 3.3in                                                                                                                       |
| Product Color                   | White                                                                                                                       |
| Bonding / Embossing             | Full Emboss                                                                                                                 |
| Master Packaging                | Case                                                                                                                        |
| Packaging Option 1              | Branded Case                                                                                                                |
| Packaging Option 2              | Hand Holds                                                                                                                  |
| Cases Per Layer                 | 6                                                                                                                           |
| Cases High                      | 9                                                                                                                           |
| Pallet Configuration            | 54                                                                                                                          |
| Ship Cube Width                 | 12.50                                                                                                                       |
| Ship Cube Length                | 24.50                                                                                                                       |
| Ship Cube Height                | 11                                                                                                                          |
| Ship Cube                       | 1.95                                                                                                                        |
| Case Weight (lb)                | 18.35                                                                                                                       |
| Case Weight (Kg)                | 8.32                                                                                                                        |
| NMFC                            | 154412-2                                                                                                                    |
| Ship Class                      | 77.5                                                                                                                        |
| Pallet Dimensions & Full Weight | 48.5 x 40 x 101.5; 1029bs                                                                                                   |
| Regulations / Compliance        | NPS is an approved supplier on the EPA's comprehensive procurement guidelines supplier listing.                             |
| Features/Benefits               | Response® 12" Jumbo Bath Tissues provide fewer refills and reduce labor costs. The perfect "Response" to distributor needs. |