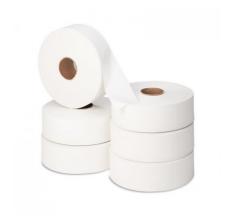

## **RESPONSE®**

- Response 9" Jumbo Bath Tissue, 2-Ply, 8 @ 1000 Feet, Sheet (WxL) 3.3" x 1000'
- High-capacity roll provides fewer refills and reduces labor costs
- Two plies for more absorbency and softness
- Universal core fits most jumbo bath tissue dispensers
- Made from 100% recycled fibers
- The perfect "Response" to distributor needs

| Product Width (in)              | 3.3                                                                                                                        |
|---------------------------------|----------------------------------------------------------------------------------------------------------------------------|
| Product Width (cm)              | 8                                                                                                                          |
| Product Length (in/ft)          | 1000ft                                                                                                                     |
| Product Length (cm/m)           | 300m                                                                                                                       |
| Sheets/Feet per roll or package | 1000 Feet Per Roll                                                                                                         |
| Pack Count                      | 8 Rolls Per Case                                                                                                           |
| Core Attributes                 | 3.3in                                                                                                                      |
| Product Color                   | White                                                                                                                      |
| Bonding / Embossing             | Full Emboss                                                                                                                |
| Master Packaging                | Case                                                                                                                       |
| Packaging Option 1              | Brown Branded Case                                                                                                         |
| Packaging Option 2              | Hand Holds                                                                                                                 |
| Cases Per Layer                 | 10                                                                                                                         |
| Cases High                      | 7                                                                                                                          |
| Pallet Configuration            | 70                                                                                                                         |
| Ship Cube Width                 | 10                                                                                                                         |
| Ship Cube Length                | 19.125                                                                                                                     |
| Ship Cube Height                | 13.625                                                                                                                     |
| Ship Cube                       | 1.5079                                                                                                                     |
| Case Weight (lb)                | 14.75                                                                                                                      |
| Case Weight (Kg)                | 6.690                                                                                                                      |
| NMFC                            | 154412-2                                                                                                                   |
| Ship Class                      | 77.5                                                                                                                       |
| Pallet Dimensions & Full Weight | 47.8 x 39.25 x 101.375; 1078lbs                                                                                            |
| Regulations / Compliance        | NPS is an approved supplier on the EPA's comprehensive procurement guidelines supplier listing.                            |
| Features/Benefits               | Response® 9" Jumbo Bath Tissues provide fewer refills and reduce labor costs. The perfect "Response" to distributor needs. |
| Exclusive or Universal          | JTT TWIN Disp Universal 9" Bath Tissue Dispenser                                                                           |