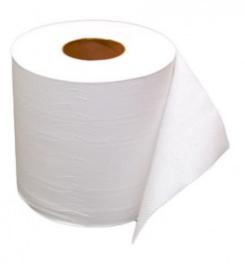

- Unique core size to "lock-out" other products quality towels reduce "wet-tabs" and washroom litter
- Excellent dispensing strength and performance
- 800-foot rolls lower labor costs and refills
- Better performance results in high customer satisfaction reduced consumption equals cost savings
- EPA compliant for recycled content

| Product Width (in)              | 10                                                                                                                                                                                                                                                                      |
|---------------------------------|-------------------------------------------------------------------------------------------------------------------------------------------------------------------------------------------------------------------------------------------------------------------------|
| Product Width (cm)              | 25                                                                                                                                                                                                                                                                      |
| Product Length (in/ft)          | 800                                                                                                                                                                                                                                                                     |
| Product Length (cm/m)           | 240                                                                                                                                                                                                                                                                     |
| Sheets/Feet per roll or package | 800ft                                                                                                                                                                                                                                                                   |
| Pack Count                      | 6                                                                                                                                                                                                                                                                       |
| Core Attributes                 | 1.8in Core                                                                                                                                                                                                                                                              |
| Product Color                   | White                                                                                                                                                                                                                                                                   |
| Bonding / Embossing             | Embossed                                                                                                                                                                                                                                                                |
| Master Packaging                | Box                                                                                                                                                                                                                                                                     |
| Packaging Option 1              | Brown Branded Box                                                                                                                                                                                                                                                       |
| Packaging Option 2              |                                                                                                                                                                                                                                                                         |
| Cases Per Layer                 | 5                                                                                                                                                                                                                                                                       |
| Cases High                      | 9                                                                                                                                                                                                                                                                       |
| Pallet Configuration            | 45                                                                                                                                                                                                                                                                      |
| Ship Cube Width                 | 16.31                                                                                                                                                                                                                                                                   |
| Ship Cube Length                | 24.31                                                                                                                                                                                                                                                                   |
| Ship Cube Height                | 10.75                                                                                                                                                                                                                                                                   |
| Case Weight (lb)                | 32                                                                                                                                                                                                                                                                      |
| Case Weight (Kg)                | 14.5                                                                                                                                                                                                                                                                    |
| NMFC                            | 154415-2                                                                                                                                                                                                                                                                |
| Ship Class                      | 70                                                                                                                                                                                                                                                                      |
| Pallet Dimensions & Full Weight | 48 x 40 x 100.5; 1490lbs                                                                                                                                                                                                                                                |
| Regulations / Compliance        | NPS is an approved supplier on the EPA's comprehensive<br>procurement guidelines supplier listing.                                                                                                                                                                      |
| Features/Benefits               | Yields better absorbency and hand drying efficiency. This results in<br>reduced consumption. Good strength reduces "wet-tabs" and<br>washroom litter. Excellent dispensing strength and performance.<br>Reduce labor costs associated with refilling dispensers. Better |
| Exclusive or Universal          | DISP-PC10 Mechanical Hands-Free 10" Roll Towel Dispenser                                                                                                                                                                                                                |